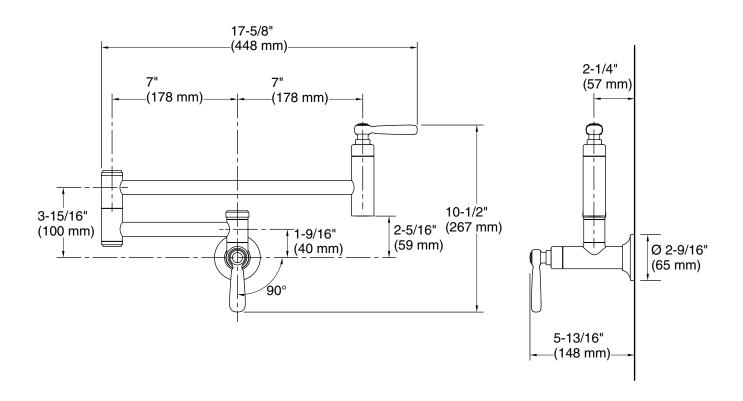

## Edalyn™ by Studio McGee

Wall-mount pot filler **K-28359** 

#### **Technical Information**

All product dimensions are nominal.