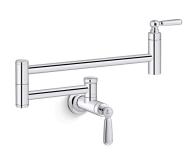

### Edalyn™ by Studio McGee

Wall-mount pot filler K-28359

#### **Features**

- Designed in collaboration with Studio McGee
- Articulating spout with 360° rotation offers superior clearance for filling pots on cooktops and ranges
- KOHLER® ceramic disc valves exceed industry longevity standards for a lifetime of durable performance
- Single lever handle with main lever shutoff
- 3.2 gpm (12.1 lpm) @ 60 psi (4.1 bar)